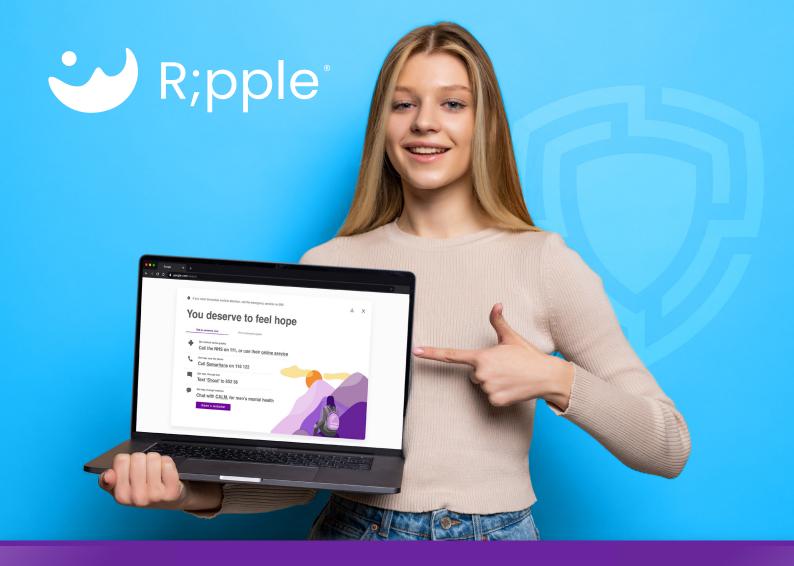

## What is R;pple?

R;pple is an interceptive tool designed to present a visual prompt when a person searches for harmful keywords or phrases relating to the topic of self-harm or suicide.

## How does it work?

When individuals search for harmful keywords or phrases relating to the topic of self-harm or suicide, R;pple discretely intercepts and displays a message of hope, together with signposting to free mental health support.